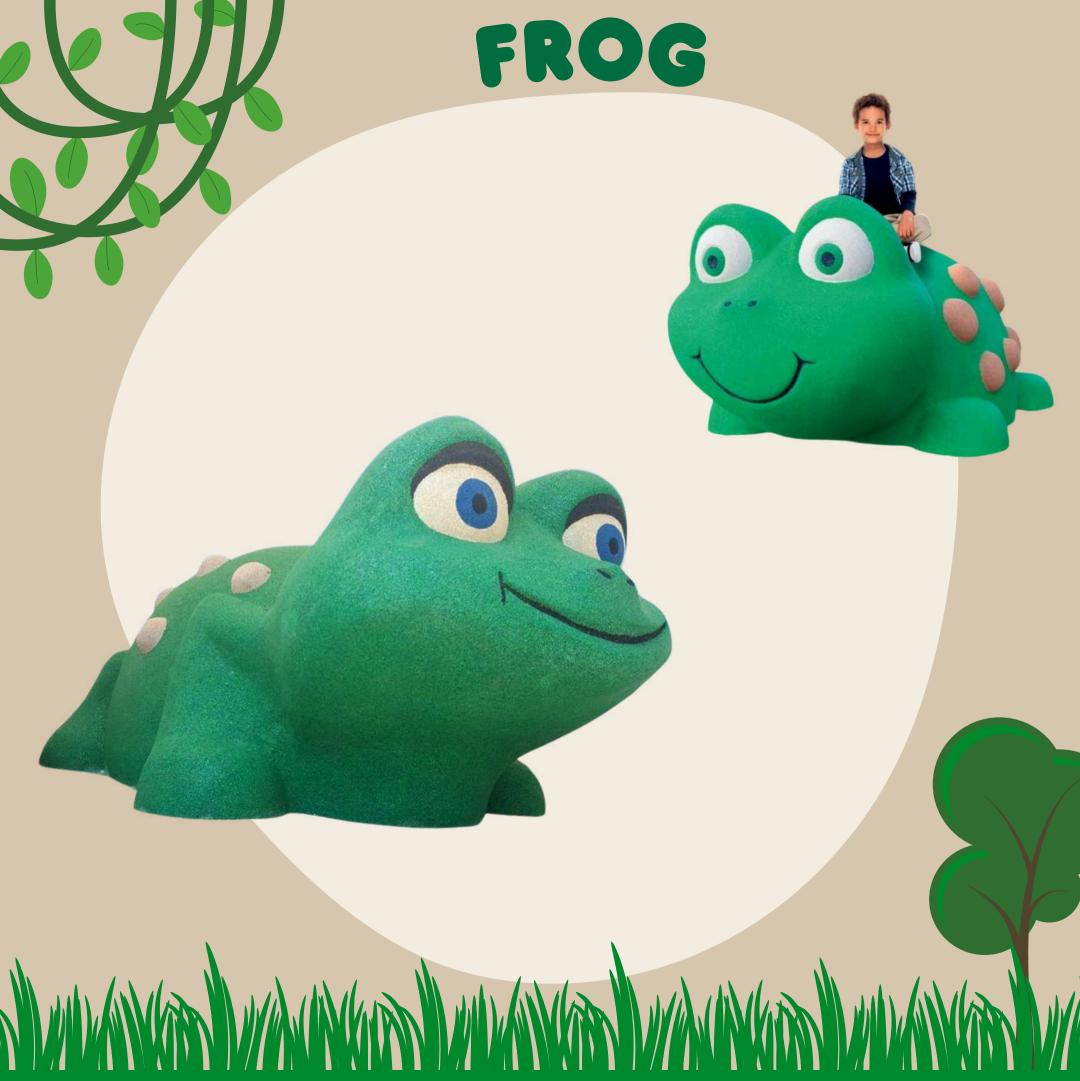

## 3D EPDM RUBBER FIGURES

3D EPDM rubber figures are among the new generation of children's playground toys. The reason why these figures are popular is that they have a solid structure and special designs. The special substance known as "Ethylene propylene diene monomer" was abbreviated as EPDM and began to be used in animal figures. EPDM material is also known as "ethylene propylene rubber".

Animal figures produced from 3D EPDM rubber material consist of various forest and farm animals. This is a step that significantly improves children's love for animals. 3D EPDM rubber is frequently used in the automotive industry as well as animal toys. Likewise, EPDM flooring is a preferred application both in parks, various playgrounds and fitness centers.