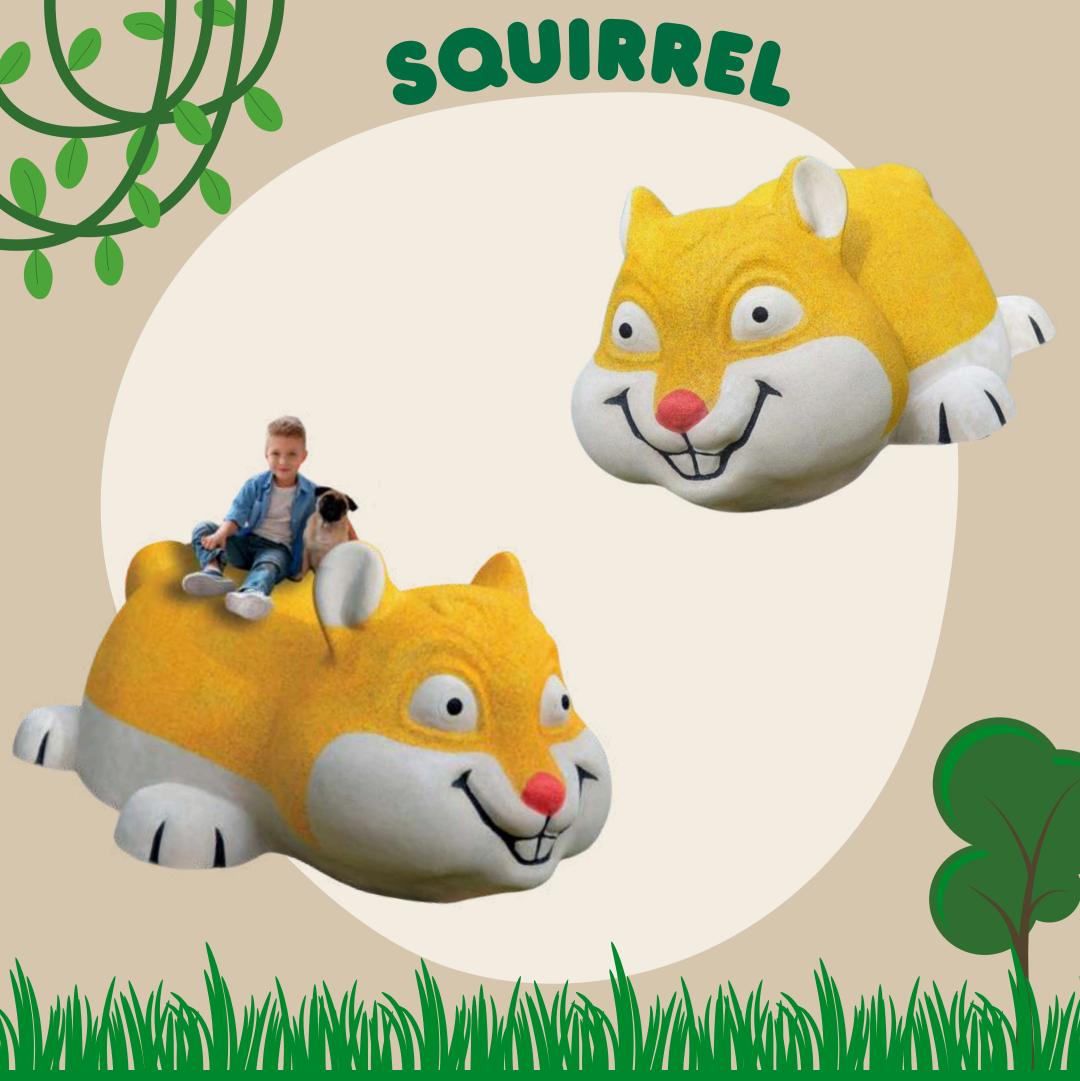

## 3D EPDM RUBBER FIGURES

3D EPDM rubber figures are among the new generation of children's playground toys. The reason why these figures are popular is that they have a solid structure and special designs. The special substance known as "Ethylene propylene diene monomer" was abbreviated as EPDM and began to be used in animal figures. EPDM material is also known as "ethylene propylene rubber".

Animal figures produced from 3D EPDM rubber material consist of various forest and farm animals. This is a step that significantly improves children's love for animals. 3D EPDM rubber is frequently used in the automotive industry as well as animal toys. Likewise, EPDM flooring is a preferred application both in parks, various playgrounds and fitness centers.