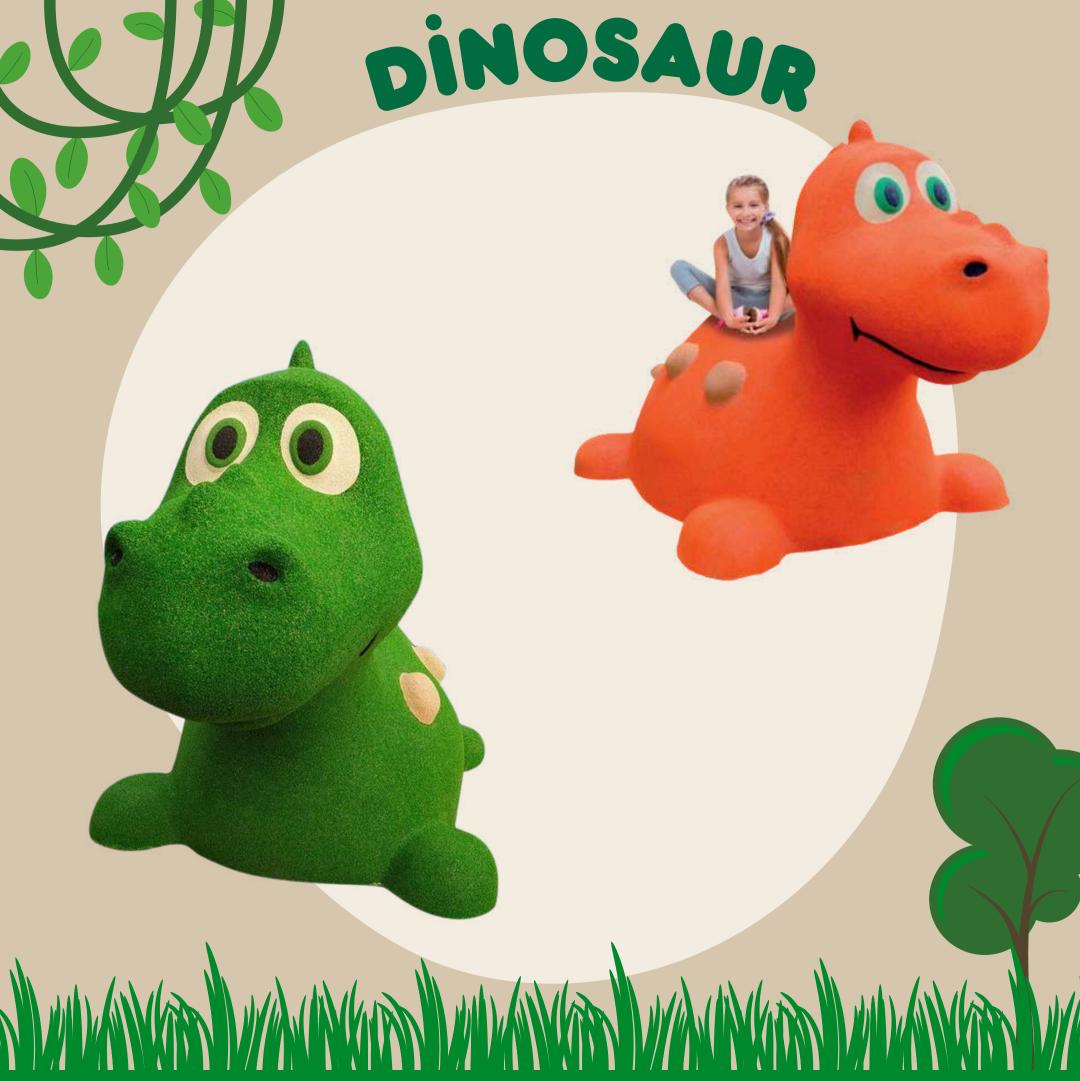

Animal figures produced from 3D EPDM rubber material consist of various forest and farm animals. This is a step that significantly improves children's love for animals. 3D EPDM rubber is frequently used in the automotive industry as well as animal toys. Likewise, EPDM flooring is a preferred application both in parks, various playgrounds and fitness centers.