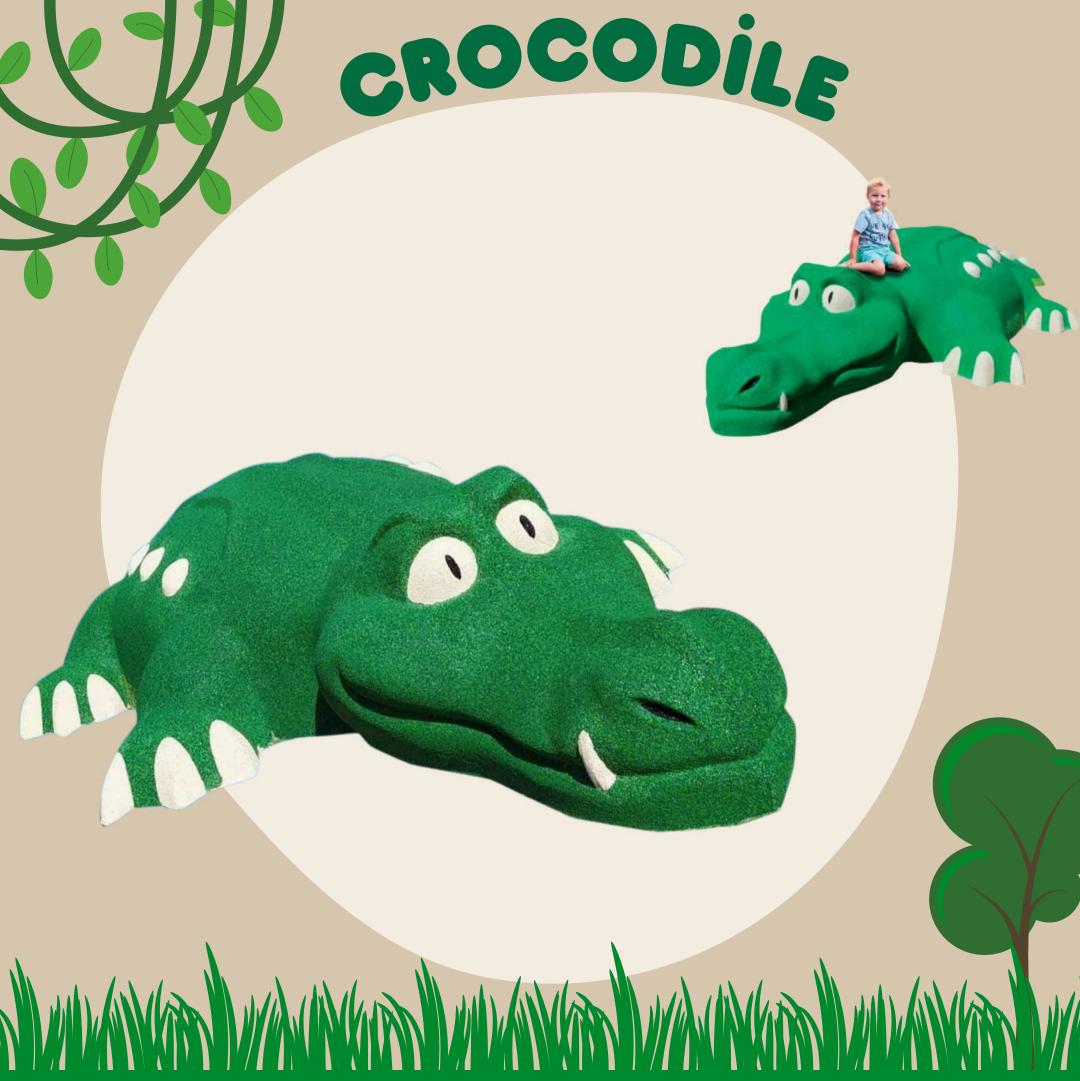

## 3D EPDM RUBBER FIGURES

3D EPDM rubber figures are among the new generation of children's playground toys. The reason why these figures are popular is that they have a solid structure and special designs. The special substance known as "Ethylene propylene diene monomer" was abbreviated as EPDM and began to be used in animal figures. EPDM material is also known as "ethylene propylene rubber".

Animal figures produced from 3D EPDM rubber material consist of various forest and farm animals. This is a step that significantly improves children's love for animals. 3D EPDM rubber is frequently used in the automotive industry as well as animal toys. Likewise, EPDM flooring is a preferred application both in parks, various playgrounds and fitness centers.