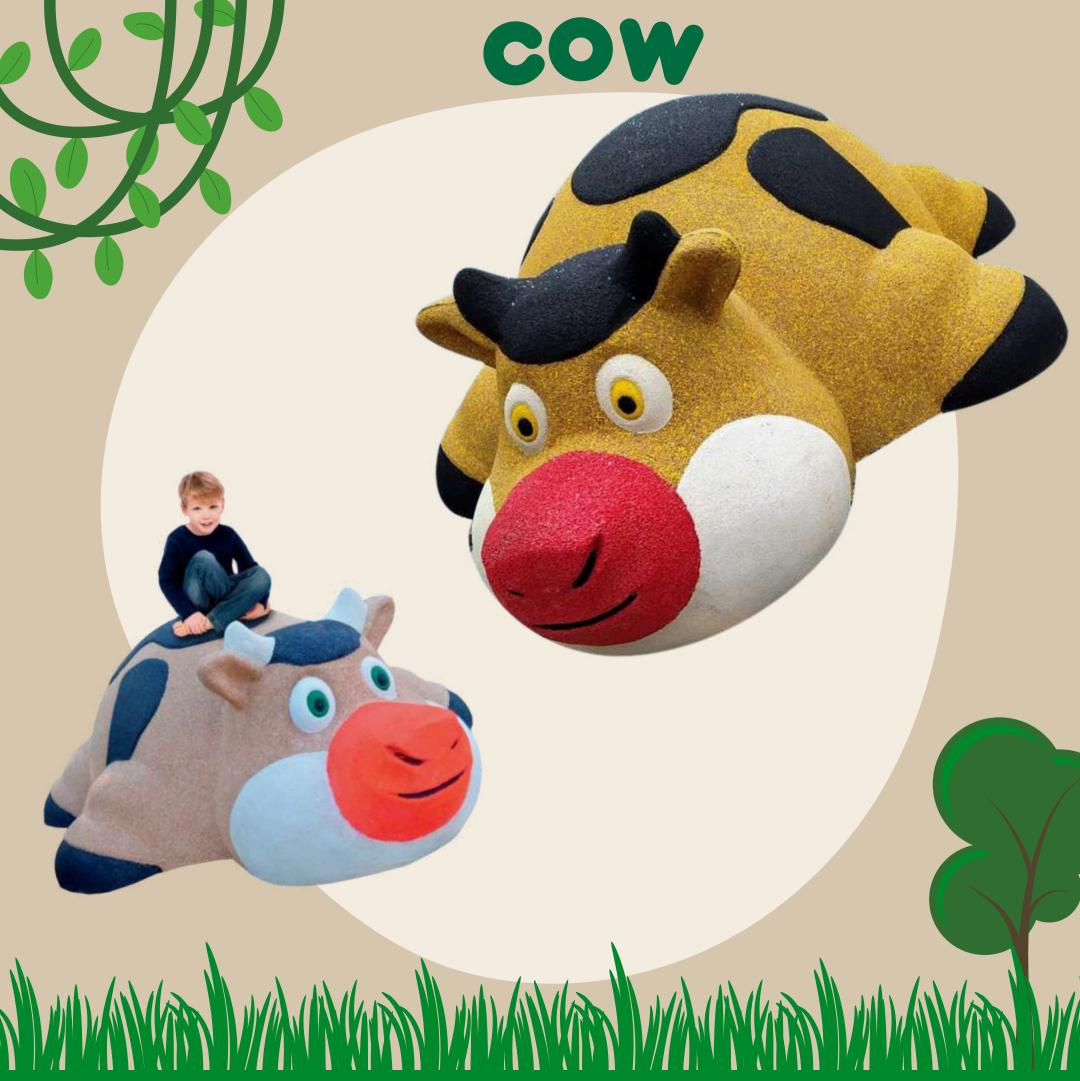

Animal figures produced from 3D EPDM rubber material consist of various forest and farm animals. This is a step that significantly improves children's love for animals. 3D EPDM rubber is frequently used in the automotive industry as well as animal toys. Likewise, EPDM flooring is a preferred application both in parks, various playgrounds and fitness centers.