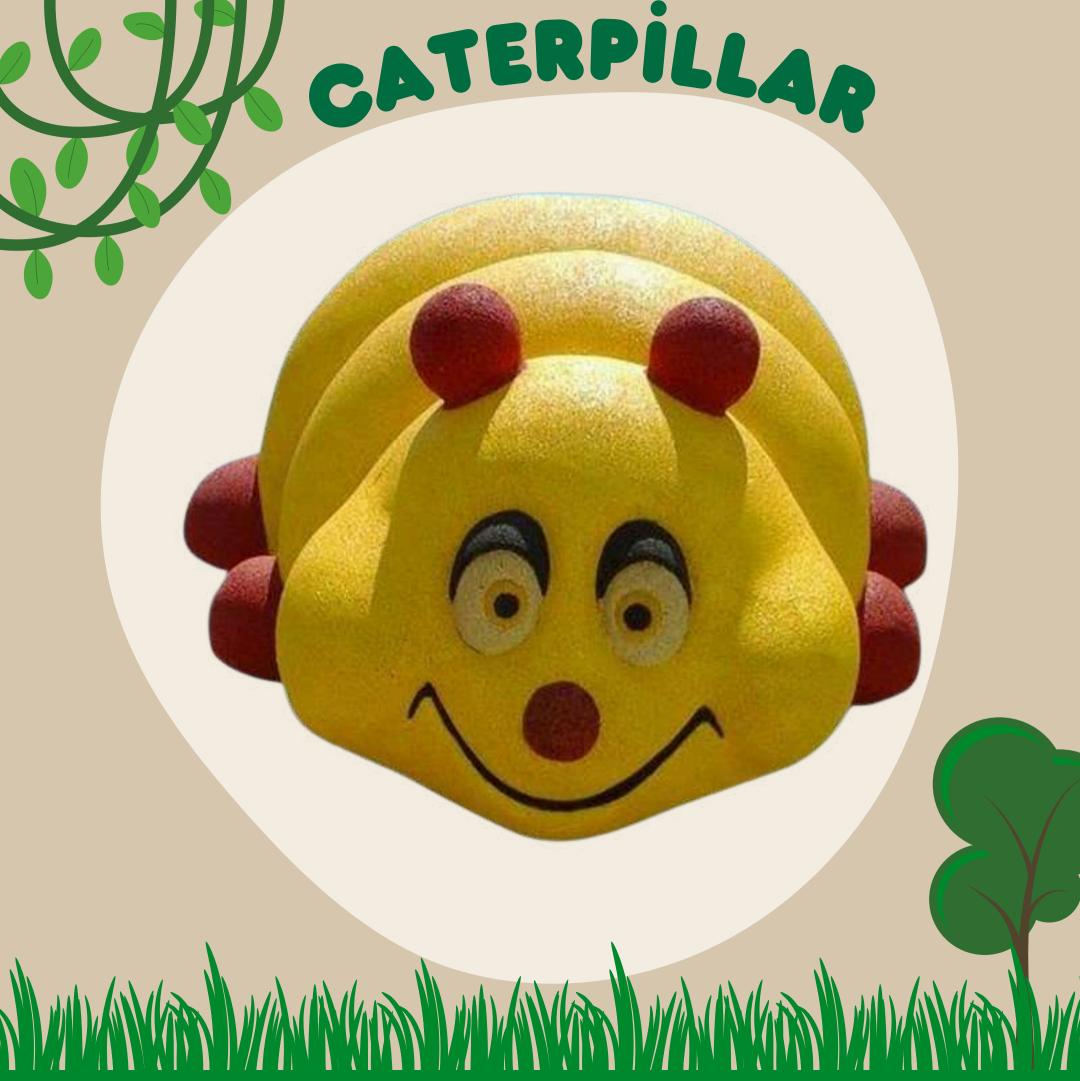

## 3D EPDM RUBBER FIGURES

3D EPDM rubber figures are among the new generation of children's playground toys. The reason why these figures are popular is that they have a solid structure and special designs. The special substance known as "Ethylene propylene diene monomer" was abbreviated as EPDM and began to be used in animal figures. EPDM material is also known as "ethylene propylene rubber".

Animal figures produced from 3D EPDM rubber material consist of various forest and farm animals. This is a step that significantly improves children's love for animals. 3D EPDM rubber is frequently used in the automotive industry as well as animal toys. Likewise, EPDM flooring is a preferred application both in parks, various playgrounds and fitness centers.