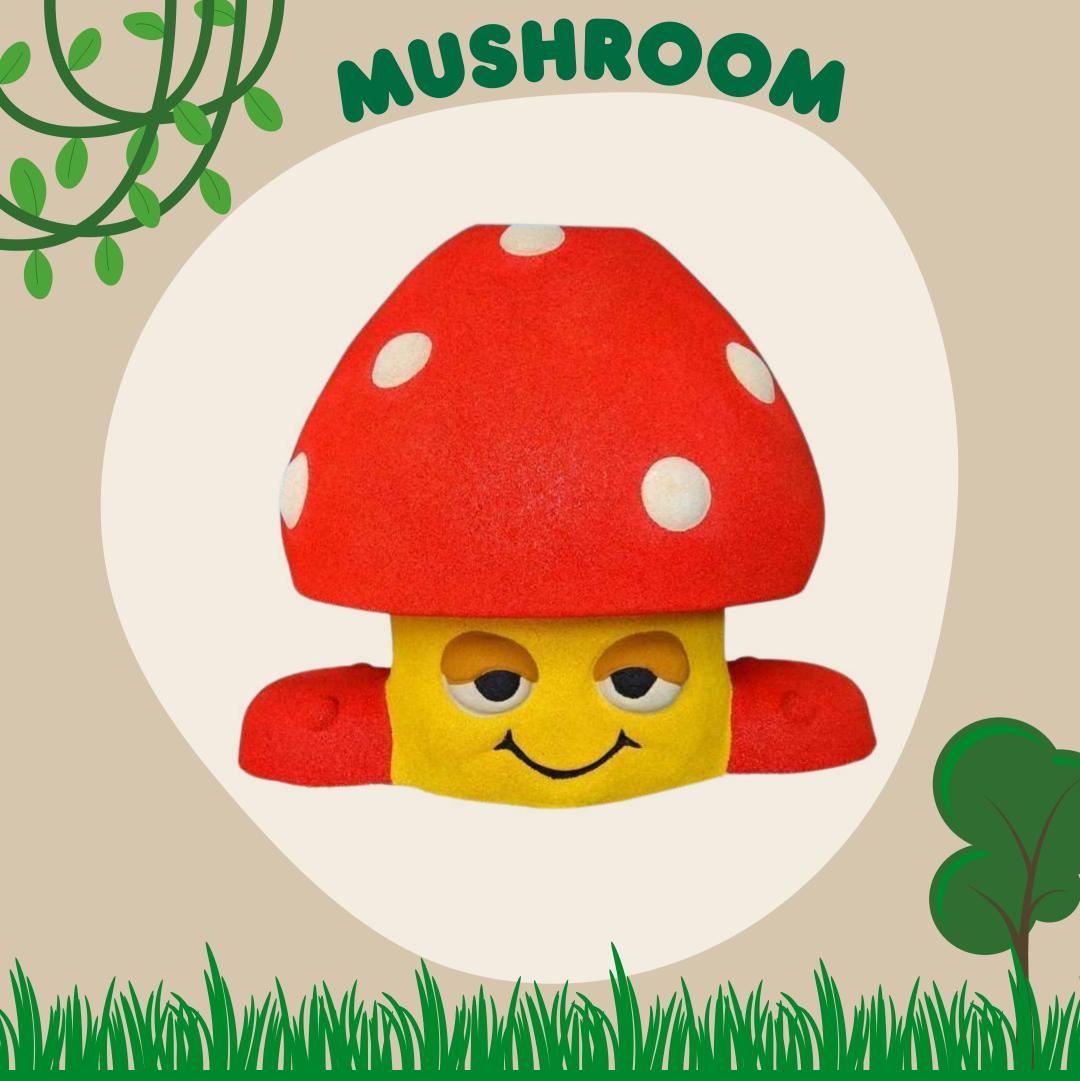

## 3D EPDM RUBBER FIGURES

3D EPDM rubber figures are among the new generation of children's playground toys. The reason why these figures are popular is that they have a solid structure and special designs. The special substance known as "Ethylene propylene diene monomer" was abbreviated as EPDM and began to be used in animal figures. EPDM material is also known as "ethylene propylene rubber".

Animal figures produced from 3D EPDM rubber material consist of various forest and farm animals. This is a step that significantly improves children's love for animals. 3D EPDM rubber is frequently used in the automotive industry as well as animal toys. Likewise, EPDM flooring is a preferred application both in parks, various playgrounds and fitness centers.