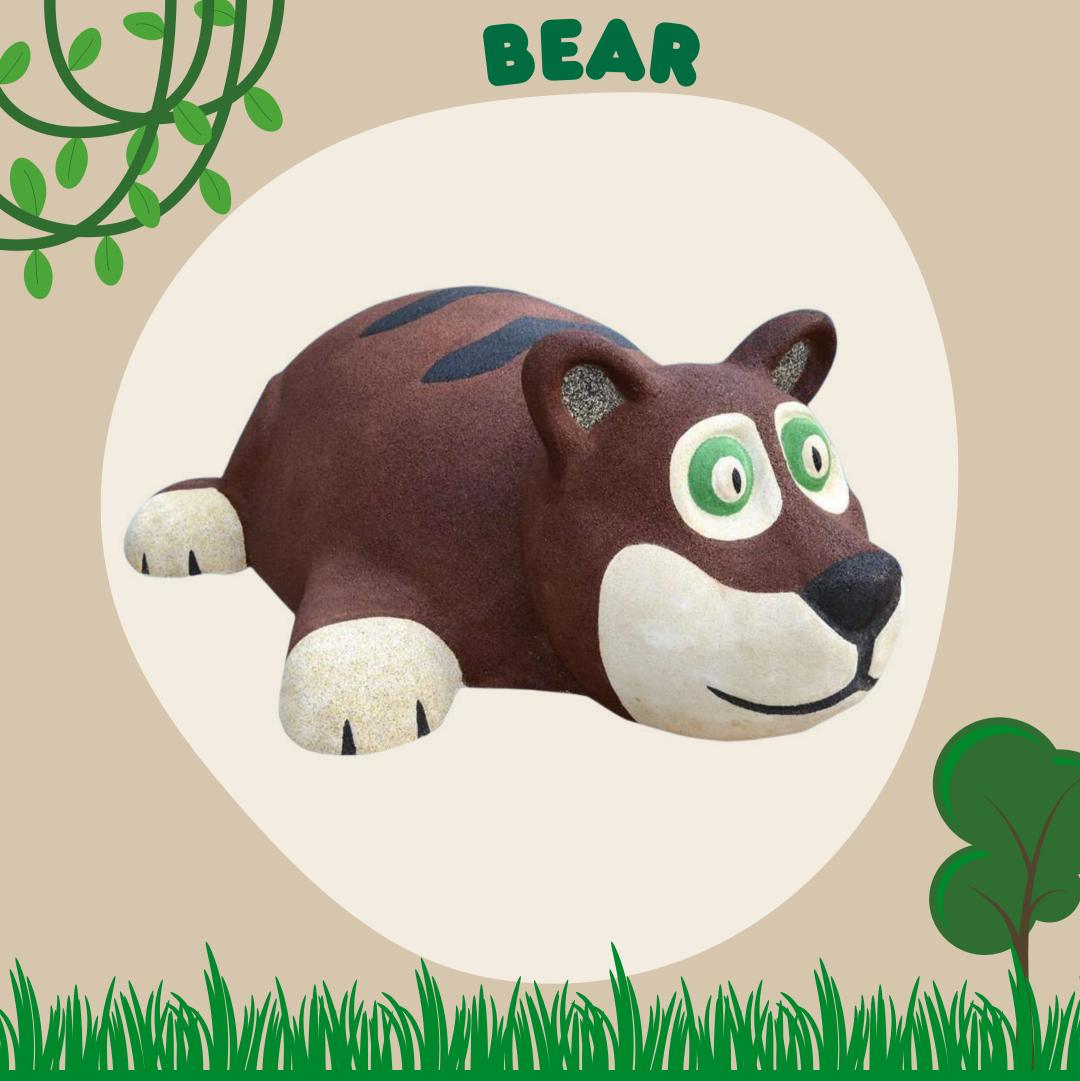

## 3D EPDM RUBBER FIGURES

3D EPDM rubber figures are among the new generation of children's playground toys. The reason why these figures are popular is that they have a solid structure and special designs. The special substance known as "Ethylene propylene diene monomer" was abbreviated as EPDM and began to be used in animal figures. EPDM material is also known as "ethylene propylene rubber".

Animal figures produced from 3D EPDM rubber material consist of various forest and farm animals. This is a step that significantly improves children's love for animals. 3D EPDM rubber is frequently used in the automotive industry as well as animal toys. Likewise, EPDM flooring is a preferred application both in parks, various playgrounds and fitness centers.