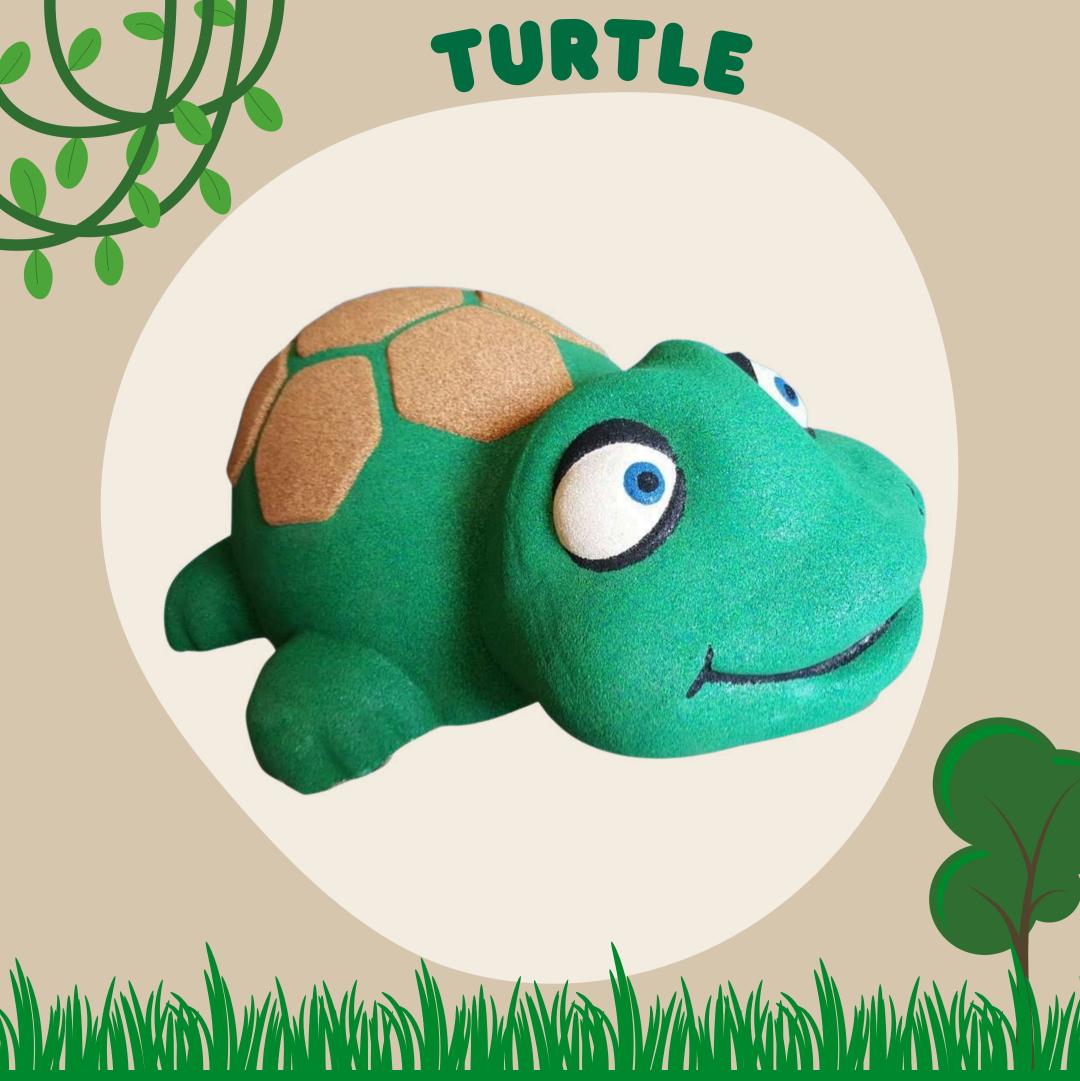

## 3D EPDM RUBBER FIGURES

3D EPDM rubber figures are among the new generation of children's playground toys. The reason why these figures are popular is that they have a solid structure and special designs. The special substance known as "Ethylene propylene diene monomer" was abbreviated as EPDM and began to be used in animal figures. EPDM material is also known as "ethylene propylene rubber".

Animal figures produced from 3D EPDM rubber material consist of various forest and farm animals. This is a step that significantly improves children's love for animals. 3D EPDM rubber is frequently used in the automotive industry as well as animal toys. Likewise, EPDM flooring is a preferred application both in parks, various playgrounds and fitness centers.