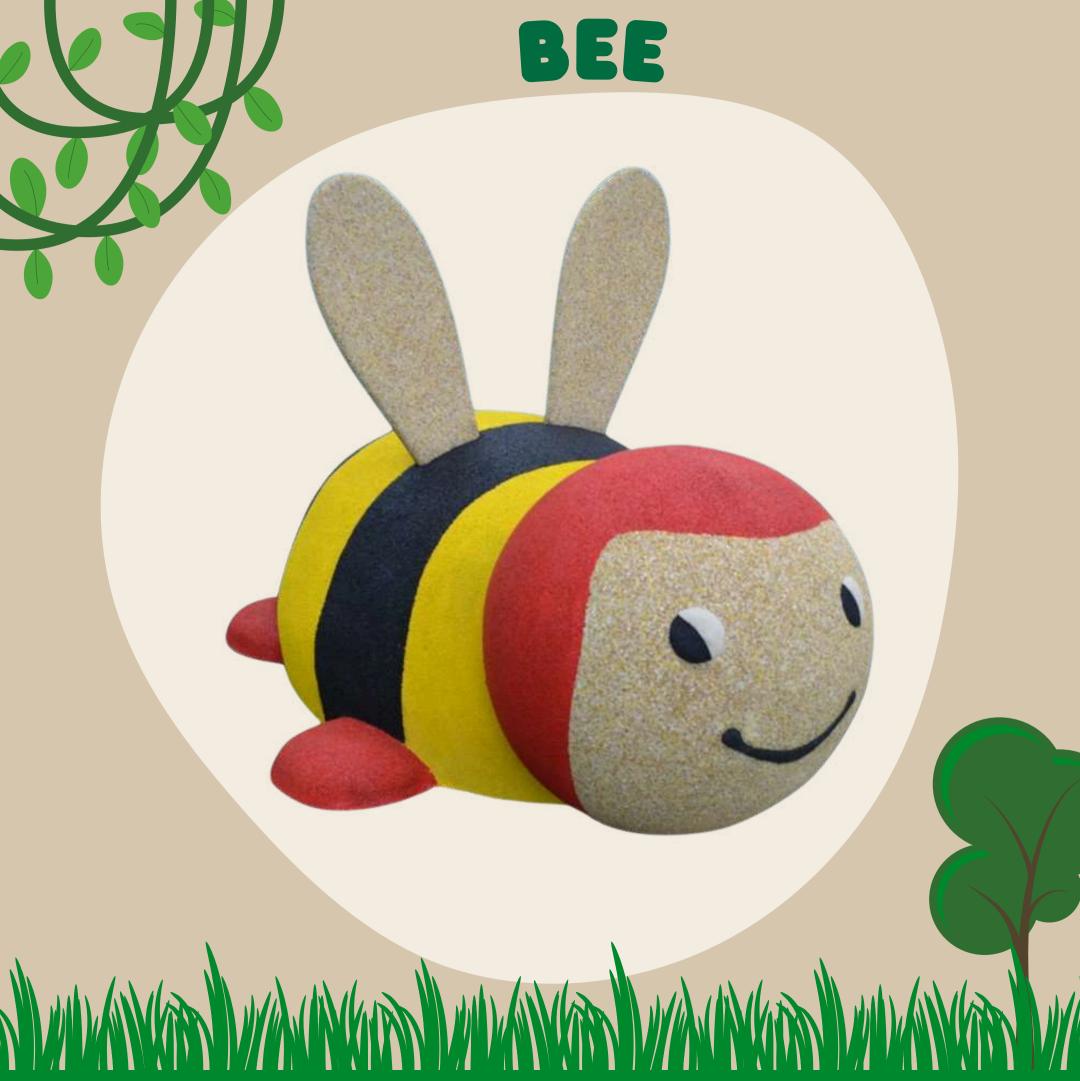

Animal figures produced from 3D EPDM rubber material consist of various forest and farm animals. This is a step that significantly improves children's love for animals. 3D EPDM rubber is frequently used in the automotive industry as well as animal toys. Likewise, EPDM flooring is a preferred application both in parks, various playgrounds and fitness centers.