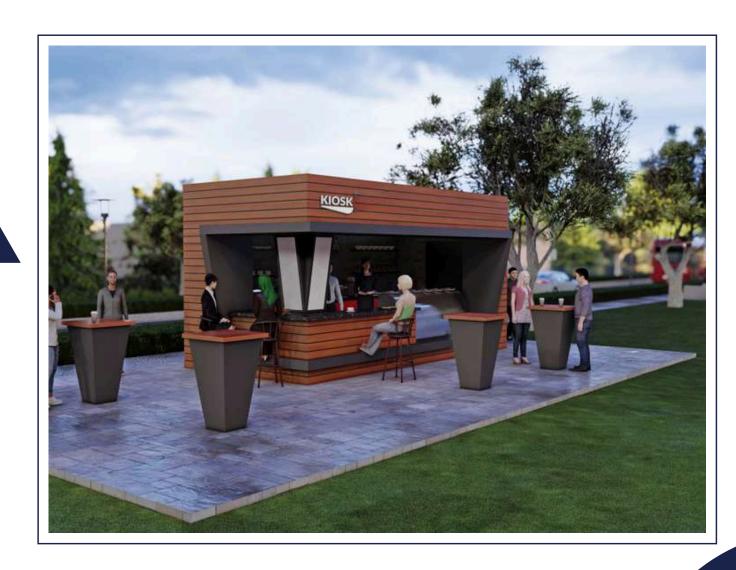

#### **COMMERCIAL UNITS**

These are units that will serve in four seasons (Cafe - Buffet - Florist - Gift Shop).

 These are units that can be practically installed and serviced immediately, without requiring fixed buildings and construction. The advantage of the system is that it can be moved when necessary without loss of investment and time.