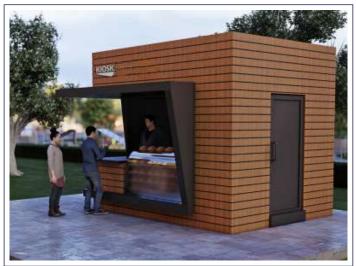

/sup>
- 18 20 m<sup>2</sup>



# KIOSK LAUNDRY







www.parkworldeu.com

info@parkworldeu.com

#### CLASSROOM OR WAREHOUSE

Kiosk classes that can be used in times of crisis refer to portable or modular units designed to quickly meet different needs from warehouse to classroom in times of emergency or crisis. It is used to store and manage the distribution of relief supplies.

These kiosks help meet needs quickly and effectively.

#### **SCALE TYPES**

- 10 15 m<sup>2</sup>
- 18 20 m<sup>2</sup>



#### **CLASSROOM / WAREHOUSE**







www.parkworldeu.com

info@parkworldeu.com

# KIOSK SHOWER

Kiosk shower unit is a hygienic unit usually found in public areas or parks to meet personal needs.



# **SHOWER**







www.parkworldeu.com

info@parkworldeu.com

# KIOSK BREAD



## **BREAD**







www.parkworldeu.com

info@parkworldeu.com

# GIFT SELLER

These are units that refer to small-scale flower sales points located in public areas or busy areas.

The kiosk gift unit can generally be found in areas such as crowded shopping malls, bus stops, train stations, and street sides.

#### **SCALE TYPES**

- 10 15 m<sup>2</sup>
- 18 20 m<sup>2</sup>



www.parkworldeu.com

info@parkworldeu.com

# **GIFT SELLER**







www.parkworldeu.com

info@parkworldeu.com

# KIOSK OFFICE

Kiosk office is an ideal unit for offices with low cost. It can be used for small companies or for management offices in public areas.



#### **OFFICE**







www.parkworldeu.com

info@parkworldeu.com

# HEALTH CABIN

Urban health booths refer to small-scale health units established in city centers or den