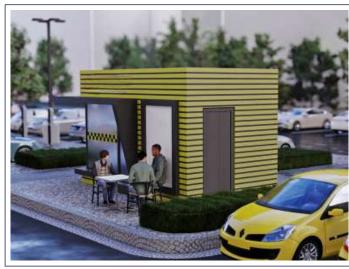

# **TAXI**

Kiosk taxi stands are small-scale units located in public areas or heavily used areas, where people can receive taxi services and wait for a taxi. These facilities are used to make taxi services more organized and accessible. This type of kiosk taxi stands are usually found in areas such as busy streets, shopping malls, bus stops, train stations. It aims to offer passengers a more orderly and comfortable environment to call or wait for a taxi.

#### **SCALE TYPES**

- 10 15 m<sup>2</sup>
- 18 20 m<sup>2</sup>

# TAXI

www.parkworldeu.com

info@parkworldeu.com