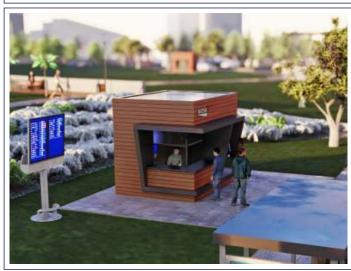

# KIOSK TICKET

Municipal ticket offices are physical points where tickets for public transportation services offered by municipalities can be purchased. These booths are places where tickets can be obtained for the use of public transportation vehicles such as city buses, trams, metro and light rail systems.

#### **SCALE TYPES**

- 10 15 m<sup>2</sup>
- 18 20 m<sup>2</sup>

## **TICKET**

www.parkworldeu.com

info@parkworldeu.com