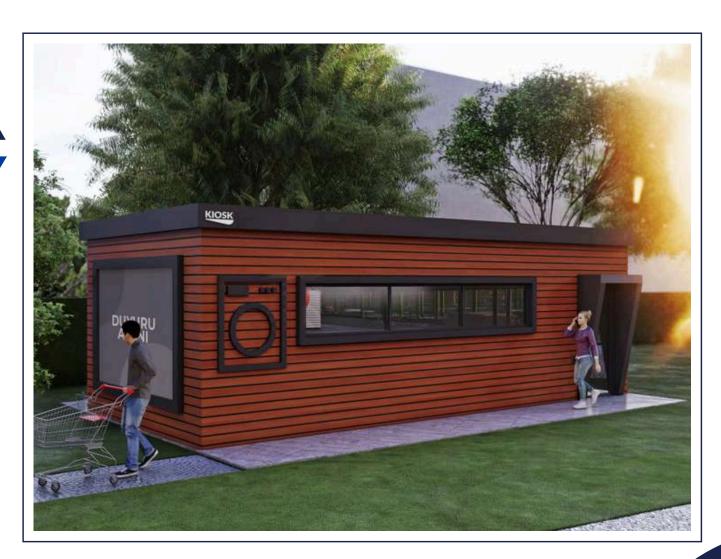

# KIOSK LAUNDRY

They are small-scale laundry units located in public areas or busy areas, serving people to meet their laundry needs. Such kiosks provide services such as washing, drying and folding laundry in accordance with cleanliness and hygiene standards.

#### **SCALE TYPES**

- 10 15 m<sup>2</sup>
- 18 20 m<sup>2</sup>