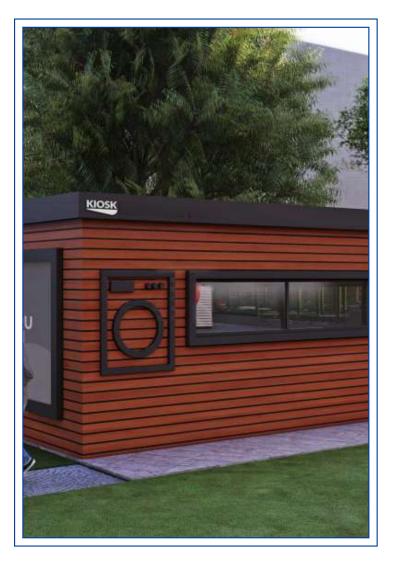

# KIOSK LAUNDRY

They are small-scale laundry units located in public areas or busy areas, serving people to meet their laundry needs. Such kiosks provide services such as washing, drying and folding laundry in accordance with cleanliness and hygiene standards.

#### **SCALE TYPES**

- 10 15 m<sup>2</sup>
- 18 20 m<sup>2</sup>