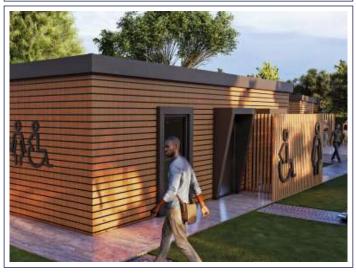

# WC

Kiosk WC is a hygienic unit usually found in public areas or parks to meet personal needs.

# WC

www.parkworldeu.com

info@parkworldeu.com