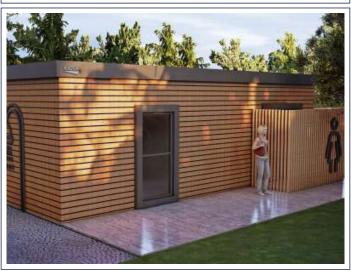

# KIOSK SHOWER

Kiosk shower unit is a hygienic unit usually found in public areas or parks to meet personal needs.

# **SHOWER**

www.parkworldeu.com

info@parkworldeu.com