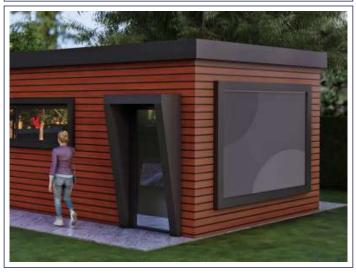

#### **SOCIAL UNITS**

These are units produced in the architectural structure and form of the Service (Commercial) kiosks that will be created or created in our city. It will bring an innovative approach to administration. Models such as Taxi Stops, WC, shower and laundry.

The continuation of this architectural form will bring integrity and identity to our city. In addition, Kiosk units are units that will provide fast and effective service, accessibility and ease of use.

It is thought that the administration will use kiosk units to increase citizen satisfaction and provide a more modern service.

Advantages of Kiosk Units:

- Fast Service: Kiosk units enable citizens to complete their needs quickly.
- Accessibility: Kiosk units located in different regions offer easier access to citizens.
- Low Cost: Kiosk units will consist of portable mobile units instead of permanent structural units. It will also reduce costs by reducing personnel needs.