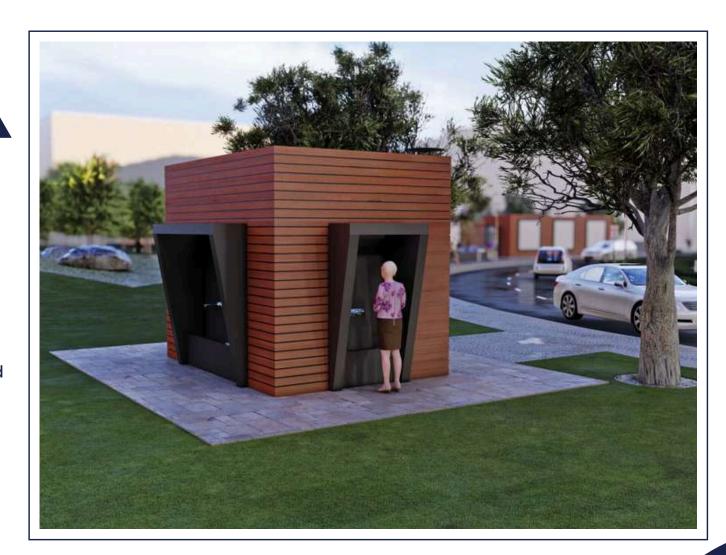

# WC

Kiosk WC is a hygienic unit usually found in public areas or parks to meet personal needs.

# WC

www.parkworldeu.com

info@parkworldeu.com