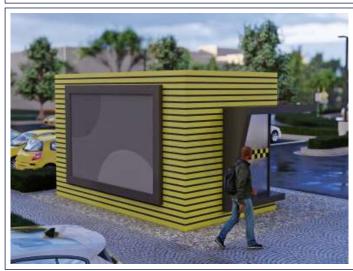

# **TAXI**

Kiosk taxi stands are small-scale units located in public areas or heavily used areas, where people can receive taxi services and wait for a taxi. These facilities are used to make taxi services more organized and accessible. This type of kiosk taxi stands are usually found in areas such as busy streets, shopping malls, bus stops, train stations. It aims to offer passengers a more orderly and comfortable environment to call or wait for a taxi.

#### **SCALE TYPES**

- 10 15 m<sup>2</sup>
- 18 20 m<sup>2</sup>

# TAXI

www.parkworldeu.com

info@parkworldeu.com