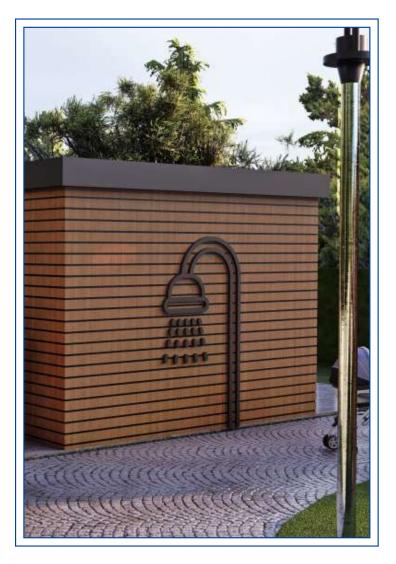

# KIOSK SHOWER

Kiosk shower unit is a hygienic unit usually found in public areas or parks to meet personal needs.

# **SHOWER**

www.parkworldeu.com

info@parkworldeu.com