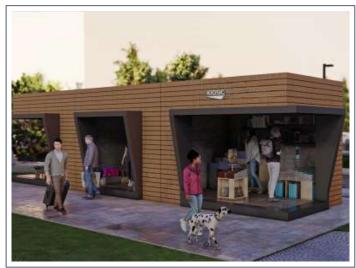

#### **COMMERCIAL UNITS**

These are units that will serve in four seasons (Cafe - Buffet - Florist - Gift Shop).

 These are units that can be practically installed and serviced immediately, without requiring fixed buildings and construction. The advantage of the system is that it can be moved when necessary without loss of investment and time.

The continuation of this architectural form will bring integrity and identity to our city. In addition, Kiosk units are units that will provide fast and effective service, accessibility and ease of use.