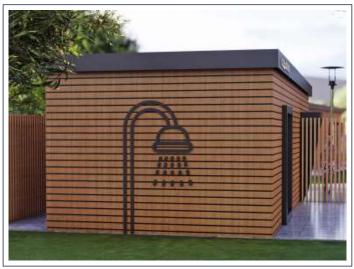

# KIOSK SHOWER

Kiosk shower unit is a hygienic unit usually found in public areas or parks to meet personal needs.

# **SHOWER**

www.parkworldeu.com

info@parkworldeu.com