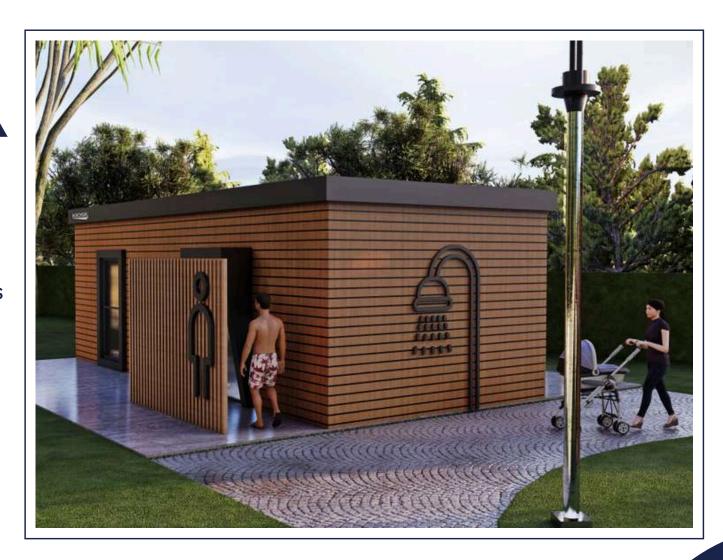

# KIOSK SHOWER

Kiosk shower unit is a hygienic unit usually found in public areas or parks to meet personal needs.

# **SHOWER**

www.parkworldeu.com

info@parkworldeu.com