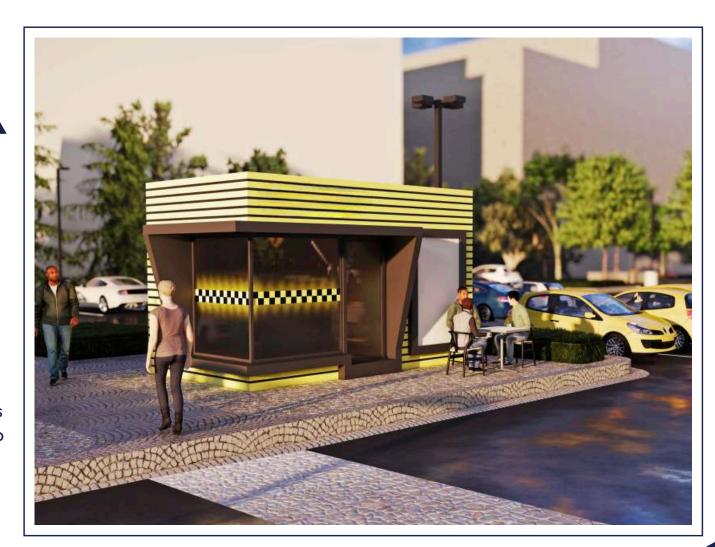

# **TAXI**

Kiosk taxi stands are small-scale units located in public areas or heavily used areas, where people can receive taxi services and wait for a taxi. These facilities are used to make taxi services more organized and accessible. This type of kiosk taxi stands are usually found in areas such as busy streets, shopping malls, bus stops, train stations. It aims to offer passengers a more orderly and comfortable environment to call or wait for a taxi.

#### **SCALE TYPES**

- 10 15 m<sup>2</sup>
- 18 20 m<sup>2</sup>

# TAXI

www.parkworldeu.com

info@parkworldeu.com