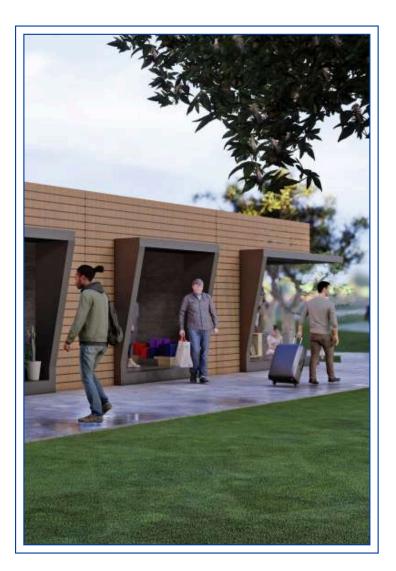

#### **COMMERCIAL UNITS**

These are units that will serve in four seasons (Cafe - Buffet - Florist - Gift Shop).

 These are units that can be practically installed and serviced immediately, without requiring fixed buildings and construction. The advantage of the system is that it can be moved when necessary without loss of investment and time.

The continuation of this architectural form will bring integrity and identity to our city. In addition, Kiosk units are units that will provide fast and effective service, accessibility and ease of use.