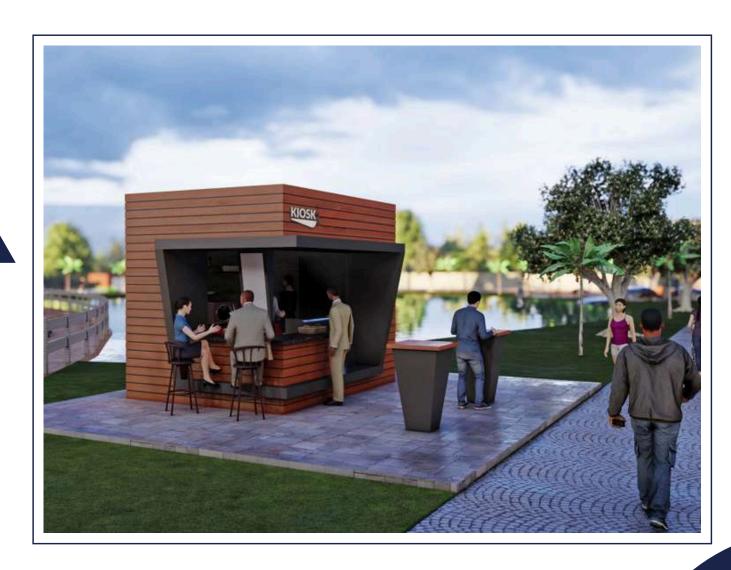

#### **COMMERCIAL UNITS**

These are units that will serve in four seasons (Cafe - Buffet - Florist - Gift Shop).

 These are units that can be practically installed and serviced immediately, without requiring fixed buildings and construction. The advantage of the system is that it can be moved when necessary without loss of investment and time.

#### CONSULTING

The operational structure required for the efficient operation of the commercial units, which will be introduced in detail, will be installed by our company within the determined period, and the operational skills will be transferred to the units established within the institution.