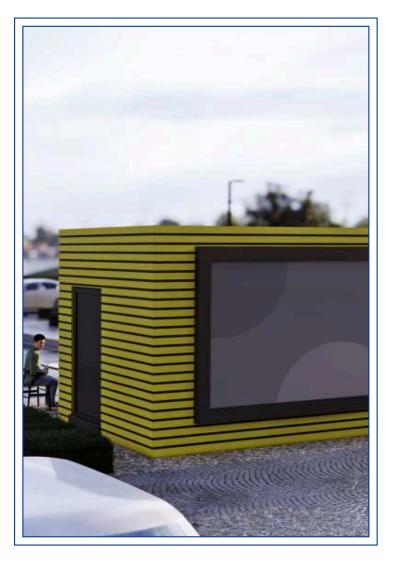

# **TAXI**

Kiosk taxi stands are small-scale units located in public areas or heavily used areas, where people can receive taxi services and wait for a taxi. These facilities are used to make taxi services more organized and accessible. This type of kiosk taxi stands are usually found in areas such as busy streets, shopping malls, bus stops, train stations. It aims to offer passengers a more orderly and comfortable environment to call or wait for a taxi.

#### **SCALE TYPES**

- 10 15 m<sup>2</sup>
- 18 20 m<sup>2</sup>