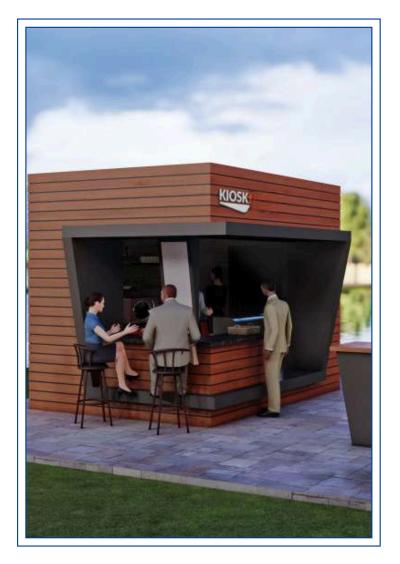

#### **COMMERCIAL UNITS**

These are units that will serve in four seasons (Cafe - Buffet - Florist - Gift Shop).

 These are units that can be practically installed and serviced immediately, without requiring fixed buildings and construction. The advantage of the system is that it can be moved when necessary without loss of investment and time.

#### CONSULTING

The operational structure required for the efficient operation of the commercial units, which will be introduced in detail, will be installed by our company within the determined period, and the operational skills will be transferred to the units established within the institution.