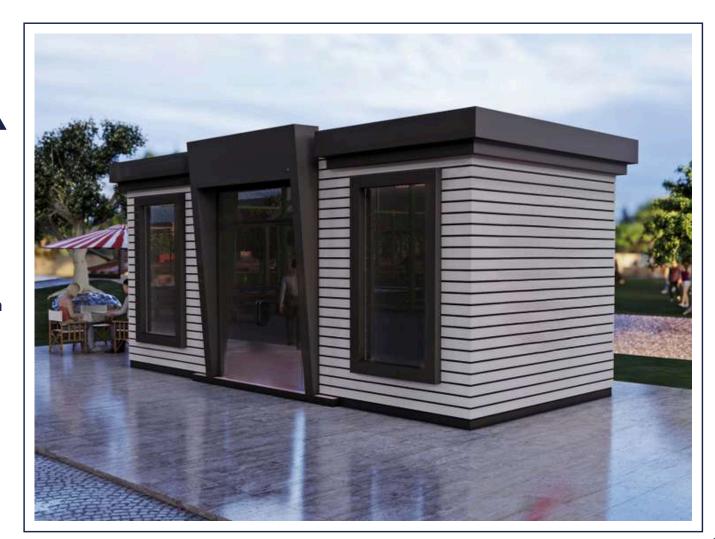

# **ABOUT**

#### **SOCIAL UNITS**

These are units produced in the architectural structure and form of the Service (Commercial) kiosks that will be created or created in our city. It will bring an innovative approach to administration. Models such as Taxi Stops, WC, shower and laundry.

The continuation of this architectural form will bring integrity and identity to our city. In addition, Kiosk units are units that will provide fast and effective service, accessibility and ease of use.

It is thought that the administration will use kiosk units to increase citizen satisfaction and provide a more modern service.

Advantages of Kiosk Units:

- Fast Service: Kiosk units enable citizens to complete their needs quickly.
- Accessibility: Kiosk units located in different regions offer easier access to citizens.
- Low Cost: Kiosk units will consist of portable mobile units instead of permanent structural units. It will also reduce costs by reducing personnel needs.