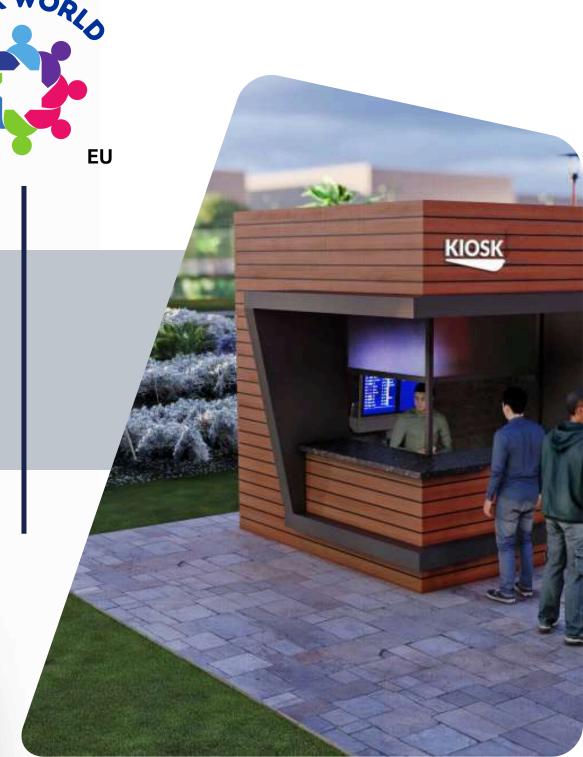

# KIOSK TICKET

Municipal ticket offices are physical points where tickets for public transportation services offered by municipalities can be purchased. These booths are places where tickets can be obtained for the use of public transportation vehicles such as city buses, trams, metro and light rail systems.