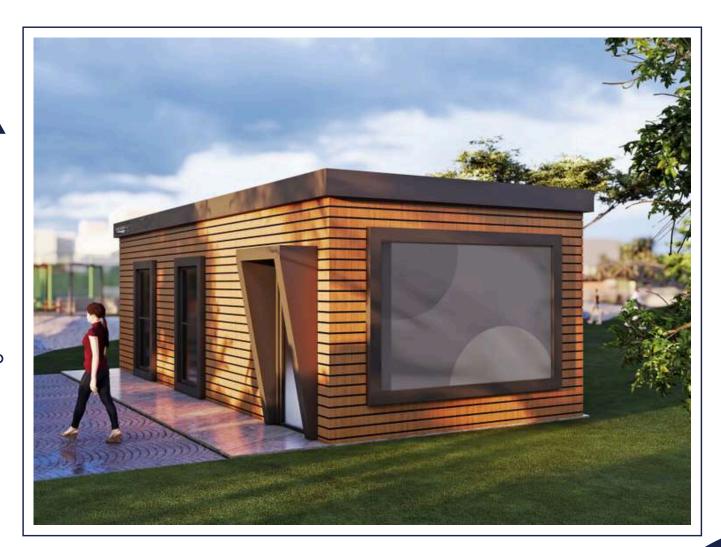

#### **SOCIAL UNITS**

These are units produced in the architectural structure and form of the Service (Commercial) kiosks that will be created or created in our city. It will bring an innovative approach to administration. Models such as Taxi Stops, WC, shower and laundry.

The continuation of this architectural form will bring integrity and identity to our city. In addition, Kiosk units are units that will provide fast and effective service, accessibility and ease of use.

It is thought that the administration will use kiosk units to increase citizen satisfaction and provide a more modern service.

Advantages of Kiosk Units:

- Fast Service: Kiosk units enable citizens to complete their needs quickly.
- Accessibility: Kiosk units located in different regions offer easier access to citizens.
- Low Cost: Kiosk units will consist of portable mobile units instead of permanent structural units. It will also reduce costs by reducing personnel needs.