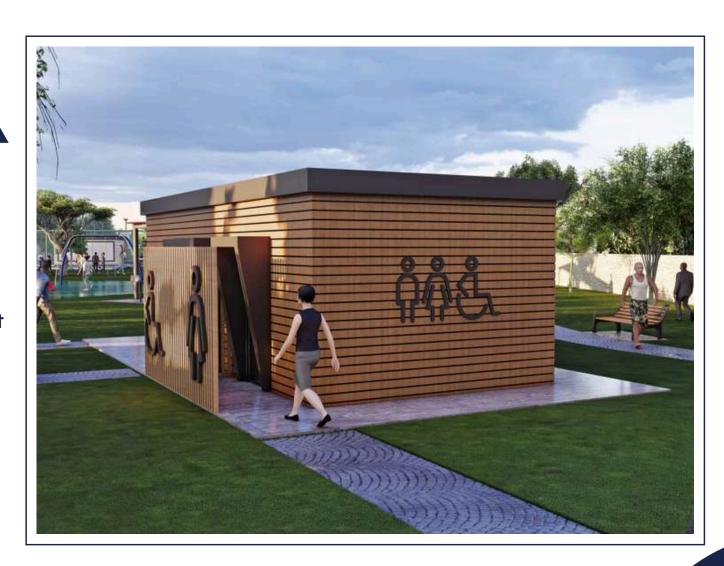

# WC

Kiosk WC is a hygienic unit usually found in public areas or parks to meet personal needs.

# WC

www.parkworldeu.com

info@parkworldeu.com