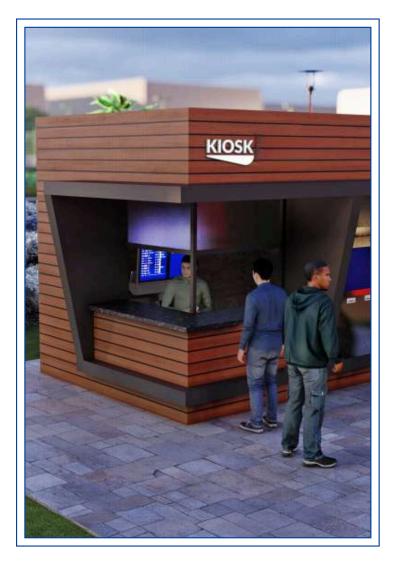

# KIOSK TICKET

Municipal ticket offices are physical points where tickets for public transportation services offered by municipalities can be purchased. These booths are places where tickets can be obtained for the use of public transportation vehicles such as city buses, trams, metro and light rail systems.

#### **SCALE TYPES**

- 10 15 m<sup>2</sup>
- 18 20 m<sup>2</sup>

## **TICKET**

www.parkworldeu.com

info@parkworldeu.com