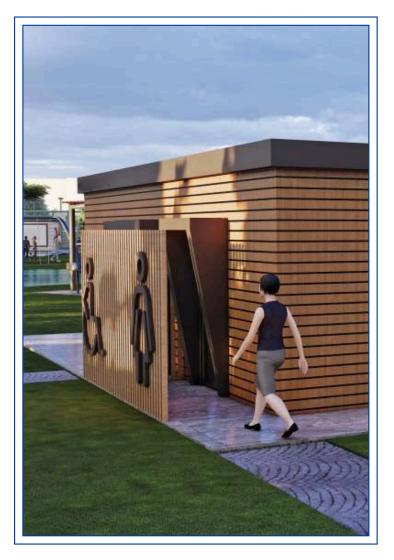

# WC

Kiosk WC is a hygienic unit usually found in public areas or parks to meet personal needs.

# WC

www.parkworldeu.com

info@parkworldeu.com