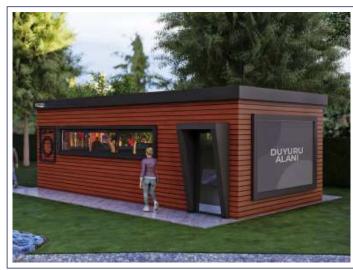

#### **SOCIAL UNITS**

These are units produced in the architectural structure and form of the Service (Commercial) kiosks that will be created or created in our city. It will bring an innovative approach to administration. Models such as Taxi Stops, WC, shower and laundry.

The continuation of this architectural form will bring integrity and identity to our city. In addition, Kiosk units are units that will provide fast and effective service, accessibility and ease of use.

It is thought that the administration will use kiosk units to increase citizen satisfaction and provide a more modern service.

Advantages of Kiosk Units:

- Fast Service: Kiosk units enable citizens to complete their needs quickly.
- Accessibility: Kiosk units located in different regions offer easier access to citizens.
- Low Cost: Kiosk units will consist of portable mobile units instead of permanent structural units. It will also reduce costs by reducing personnel needs.