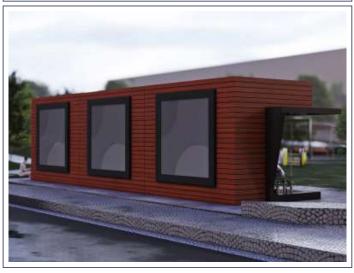

#### **SOCIAL UNITS**

These are units produced in the architectural structure and form of the Service (Commercial) kiosks that will be created or created in our city. It will bring an innovative approach to administration. Models such as Taxi Stops, WC, shower and laundry.

It is thought that the administration will use kiosk units to increase citizen satisfaction and provide a more modern service.

Advantages of Kiosk Units:

- Fast Service: Kiosk units enable citizens to complete their needs quickly.
- Accessibility: Kiosk units located in different regions offer easier access to citizens.
- Low Cost: Kiosk units will consist of portable mobile units instead of permanent structural units. It will also reduce costs by reducing personnel needs.