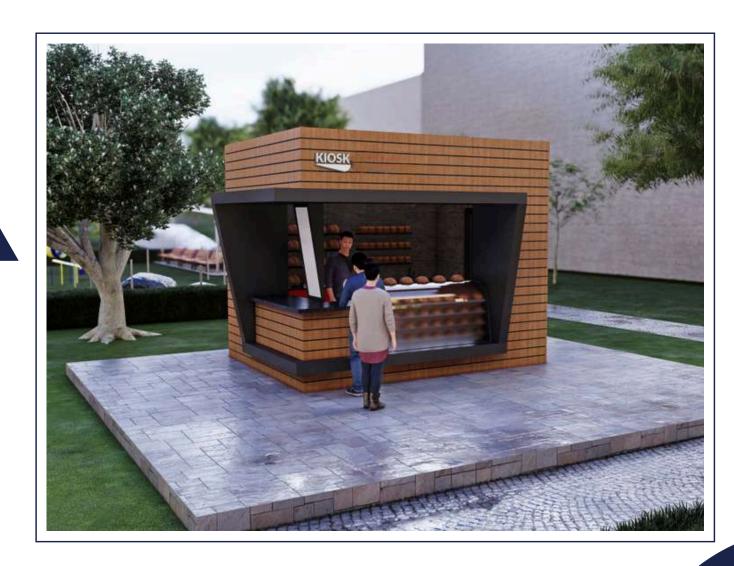

- 10 15 m<sup>2</sup>
- 18 20 m<sup>2</sup>



# KIOSK LAUNDRY







www.parkworldeu.com

info@parkworldeu.com

#### CLASSROOM OR WAREHOUSE

Kiosk classes that can be used in times of crisis refer to portable or modular units designed to quickly meet different needs from warehouse to classroom in times of emergency or crisis. It is used to store and manage the distribution of relief supplies.

These kiosks help meet needs quickly and effectively.

#### **SCALE TYPES**

- 10 15 m<sup>2</sup>
- 18 20 m<sup>2</sup>



#### **CLASSROOM / WAREHOUSE**







www.parkworldeu.com

info@parkworldeu.com

# KIOSK SHOWER

Kiosk shower unit is a hygienic unit usually found in public areas or parks to meet personal needs.



# **SHOWER**







www.parkworldeu.com

info@parkworldeu.com

# KIOSK BREAD



## **BREAD**







www.parkworldeu.com

info@parkworldeu.com

# GIFT SELLER

These are units that refer to small-scale flower sales points located in public areas or busy areas.

The kiosk gift unit can generally be found in areas such as crowded shopping malls, bus stops, train stations, and street sides.

#### **SCALE TYPES**

- 10 15 m<sup>2</sup>
- 18 20 m<sup>2</sup>



www.parkworldeu.com

info@parkworldeu.com

# **GIFT SELLER**







www.parkworldeu.com

info@parkworldeu.com

# KIOSK OFFICE

Kiosk office is an ideal unit for offices with low cost. It can be used for small companies or for management offices in public areas.



#### **OFFICE**







www.parkworldeu.com

info@parkworldeu.com

# HEALTH CABIN

Urban health booths refer to small-scale health units established in cit